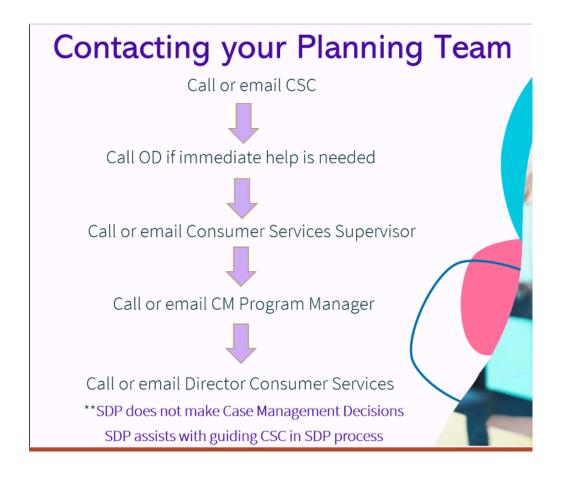

San Fernando Valley Office: (818) 778-1900

• Antelope Valley Office: (661) 945-6761

• Santa Clarita valley Office: (661) 775-8450

**Contacting the Program Planning Team** 

You should contact the Service Coordinator anytime you need help and/or if something has changed in the participant's life. This way, NLACRC can support them with program planning. Service Coordinators are to respond to voicemails or emails within 24 hours and no later than the following business day.

- If you do not get a response within 24 hours or by the end of the following business day if the matter needs immediate attention, please contact the On Duty (OD) Specialist. You may call the main line and ask to be transferred to the OD Specialist. The OD Specialist team will take your information and help you with your matter.
- If you need to get your Service Coordinator's name or contact information, or if you are in the process of being assigned to a new Service Coordinator, you may call the OD staff. They will give you information about your Service Coordinator or will help get you assigned to one if you do not have one. Please call the main line for the office you are served and ask to be transferred to the On Duty (OD) staff:

#### **On Duty Staff**

If you are waiting for a follow-up, you may contact the On Duty Staff

- NLACRC has an On Duty (OD) Specialist Unit. This is a team of staff dedicated to helping you with urgent matters and to help you connect with your program planning team. You may ask to speak to the OD Specialist Unit. The OD Specialist will alert your team and help make sure you receive a response. The OD Specialist will respond to you on the same day.
- The Supervisor of the On Duty Specialist Unit for San Fernando Valley is Engrid Smith. You may also contact Engrid Smith if you do not get a same day response by the OD Specialist Unit. You can reach Engrid Smith at 818/650-5375 or at <a href="mailto:ESmith@nlacrc.org">ESmith@nlacrc.org</a>.

#### **Case Management**

If you have not been able to contact your CSC or Supervisor, you may reach out to the Manager and/or Director that oversees your case. Below you will find the contact information by office and department.