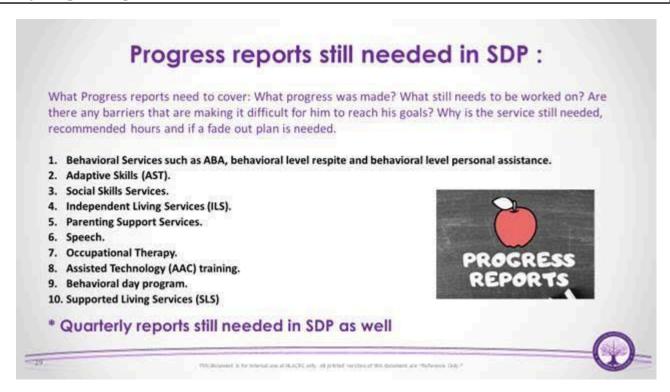

#### **Quarterly Progress Reports**

Progress reports are required to show that an IPP goal is being addressed through specific services. If you're using a traditional vendor, they should provide this report. However, if you're in the Self-Determination Program and using different providers to meet those goals, a short update document should be emailed to your service coordinator. It should include progress toward goal, areas continuing to work on, list barriers if they happened, if continued service is necessary. This update can come from the participant or their supports.